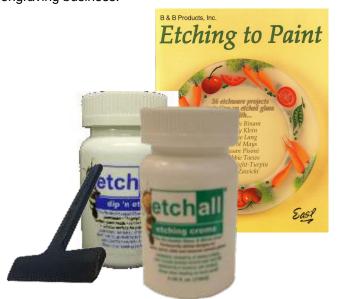

# ETCHALL - CHEMICAL GLASS ETCHER

Glass etching could not be easier than using our Etchall products. Simply lay your vinyl stencil on the glass, burnish well, and apply Etchall. Etching takes just minutes, but lasts a lifetime. Etchall is fully re-usable and is the most cost effective addition to your engraving business.

| ETCHALL      | 118ml cream       | £17.00 |
|--------------|-------------------|--------|
| ETCHALL-1    | 473ml cream       | £38.00 |
| ETCHALL-11   | 946ml cream       | £70.00 |
| ETCHALL-2    | 946ml Dip N'Etch  | £70.00 |
| ETCHALL-3    | 118ml Resist gel  | £13.50 |
| ETCHALL-4    | Designer tip kit  | £16.50 |
| ETCHALL-5    | Accessory tip kit | £13.50 |
| ETCHALL-6    | Plastic squeegee  | £3.00  |
| ETCHALL-7    | Swivel Knife      | £10.50 |
| ETCHALL-8    | Swivel Blades     | £5.00  |
| ETCHALL-9    | Starter Kit       | £95.00 |
| ETCHALL-10   | 118ml Dip N'Etch  | £18.00 |
| ETCHALL-BOOK | Etching Manual    | £11.00 |
|              |                   |        |