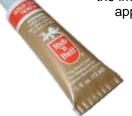

# ETCHALL - CHEMICAL GLASS ETCHER

Glass etching could not be easier than using our Etchall products. Simply lay your vinyl stencil on the glass, burnish well, and apply Etchall. Etching takes just minutes, but lasts a lifetime. Etchall is fully re-usable and is the most cost effective addition to your engraving business.

| ETCHALL      | 118ml cream       | £17.00 |
|--------------|-------------------|--------|
| ETCHALL-1    | 473ml cream       | £38.00 |
| ETCHALL-11   | 946ml cream       | £70.00 |
| ETCHALL-2    | 946ml Dip N'Etch  | £70.00 |
| ETCHALL-3    | 118ml Resist gel  | £13.50 |
| ETCHALL-4    | Designer tip kit  | £16.50 |
| ETCHALL-5    | Accessory tip kit | £13.50 |
| ETCHALL-6    | Plastic squeegee  | £3.00  |
| ETCHALL-7    | Swivel Knife      | £10.50 |
| ETCHALL-8    | Swivel Blades     | £5.00  |
| ETCHALL-9    | Starter Kit       | £95.00 |
| ETCHALL-10   | 118ml Dip N'Etch  | £18.00 |
| ETCHALL-BOOK | Etching Manual    | £11.00 |
|              |                   |        |