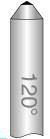

# **6 FLUTE FACETED DIAMONDS**

This tool has 6 facets to form a fine 120° diamond tip. It is used with the spindle motor running for high quality glass engraving.

The diamond cutter can be relapped\* to extend its life when worn.