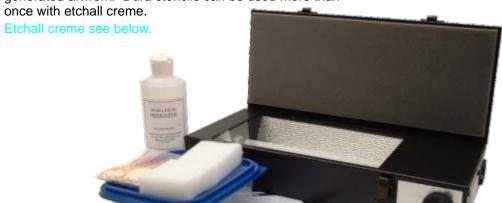

### STENCIL MAKER

Produce your own Dura stencils from your computer generated artwork. Dura stencils can be used more than

The UV stencil making kit contains a UV exposure unit with two 7w ultra violet tubes with integral timer, developer, plastic tray, a pack of dura film unexposed stencils, 5 sheets of laser artwork paper, 5 sheets of inkjet artwork paper and instructions. Plus a bottle of glass adherer.

Try a Glass Sample Kit £6.00

EOM-UVKIT + EOM GLASS ADHERER £180.00