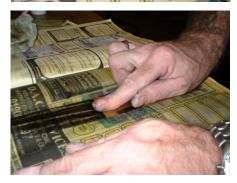

## **Paint In-filling**

To fill your brass / aluminium signs with a paint in-fill is a very simple procedure.

Place your engraved brass, engraving face up on a yellow pages book.

Apply colour filling paint to the surface of the brass.

Use the small Paint Spreader to drag the paint across the surface of the engraving. You will see the paint infilling the engraving. Once filled leave the paint to dry for approx 30 minutes.

Apply some cellulose paint thinners to the top page of the yellow pages.