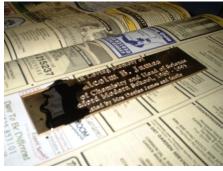

Place your engraved plate face down on the yellow pages and drag towards yourself. You will see excess paint being left behind. Clean off the remaining paint with a brass cleaner.

Colour filling paints, thinners and paint spreaders are all shown in the catalogue.