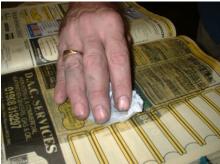

Place your engraved plate face down on the yellow pages and drag towards yourself. You will see excess paint being left behind. Clean off the remaining paint with a brass cleaner.

Colour filling paints, thinners and paint spreaders are all shown in the catalogue.