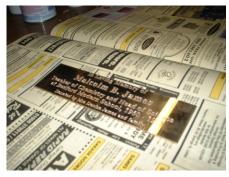

## **Paint In-filling**

To fill your brass / aluminium signs with a paint in-fill is a very simple procedure.

Place your engraved brass, engraving face up on a yellow pages book.

Apply colour filling paint to the surface of the brass.