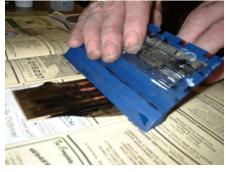

Use the small Paint Spreader to drag the paint across the surface of the engraving. You will see the paint infilling the engraving. Once filled leave the paint to dry for approx 30 minutes.

Apply some cellulose paint thinners to the top page of the yellow pages.